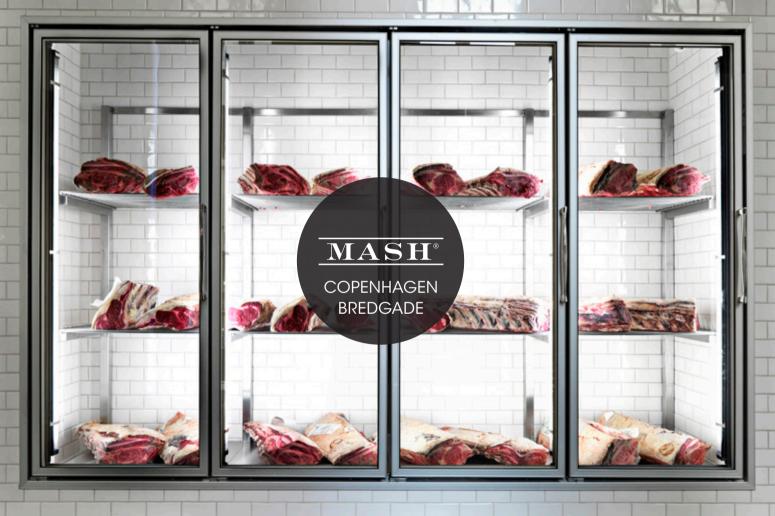

### MASH DÜSSELDORF Opening Autumn 2017 Andreas Quartier in Altstadt

The new Modern American Steakhouse will be located at Mühlenstrasse in the newly developed Andreas-Quartier in the heart of Düsseldorf, one of the most spectacular and historical places in the city. The Quartier, with its international lifestyle and relaxed atmosphere, fits perfectly with the ambience of the restaurant. MASH Düsseldorf is slated to be an exclusive steakhouse with an urban, modern interior. Capturing the essence of the MASH concept based on the original MASH in Bredgade, Copenhagen. On the menu you'll find the world's finest meat from the best Danish dry-age steaks, beef from Australia, Uruguay, Germany, and Nebraska as well as the finest Japanese Kobe and Wagyu steaks – presented in cooling behind glass. The wine selection from all over the world is also to be exhibited spectacularly, also behind glass.

Andreas Quartier • Mühlenstrasse 34 • 40213 Düsseldorf Tel +49 2112 4092 139 • duesseldorf@mashsteak.de www.mashsteak.de