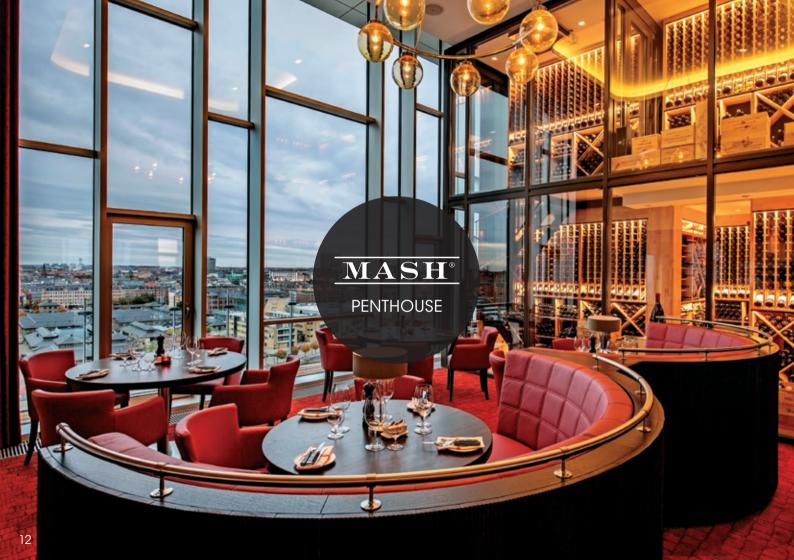

# MASH PENTHOUSE - A panoramic experience

The Tivoli Hotel was the ideal location for opening MASH Penthouse in 2015. Situated on the 12th floor in the new tower, MASH Penthouse offers a truly unique, exclusive experience with an amazing view of the rooftops over Copenhagen. Serving the utmost in prime steaks and an upscale wine list, echoed in our other MASH restaurants.

Arni Magnussons Gade 4, 12th Floor • 1577 Copenhagen K (+45) 33 13 93 00 • penthouse@mashsteak.dk www.mashsteak.dk