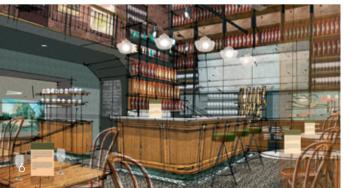

### CAFÉ DU SOMMELIER Opening Autumn 2017 Andreas Quartier in Altstadt

Le Sommelier is an exclusive French bistro. Since opening its doors in Copenhagen in 1997, the award-winning restaurant with its authentic cuisine and extensive wine list has garnered attention from locals and tourists. This lead to a subsequent launch at Copenhagen Airport in 2013 with an equally popular following. Such proven success has led to its first step towards international expansion starting with Düsseldorf. Germany's Andreas Quartier in Düsseldorf's Altstadt is the perfect location, with all-day dining potential attracting a variety of guests. Consequently, our vision for Le Sommelier in Düsseldorf is Café du Sommelier. Here we offer an enticing breakfast menu, coffee and cakes, as well as our signature French menu along with an extensive wine list.

Andreas Quartier • Mühlenstrasse 34 • 40213 Düsseldorf Tel +49 2112 4092 140 • duesseldorf@cafedusommelier.de www.cafedusommelier.de