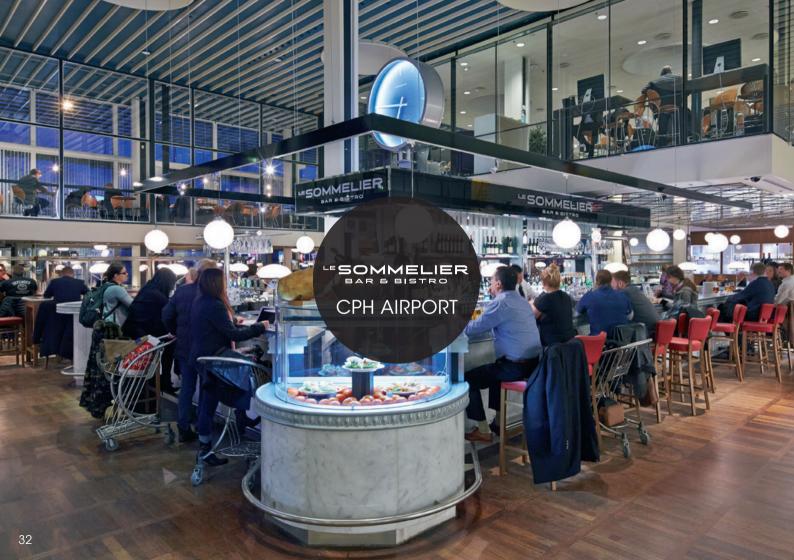

# LE SOMMELIER BAR & BISTRO COPENHAGEN AIRPORT - A delicous interlude before your departure

An informal take on the original Le Sommelier, our Copenhagen Airport location features a bistro version with the same focus on incomparable high quality, served from early breakfast, to late night - amidst the buzz of this modern, international airport.

### LE SOMMELIER

Copenhagen Airport • Terminal 2, Ground Floor, Airside • 2770 Kastrup Phone: (+45) 3248 3042 • E-mail: lesommelier.cph@ssp.dk www.lesommelier.dk