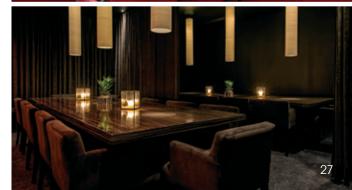

# GROUP DINING - At our portfolio of restaurants

With Copenhagen Concepts, our restaurants cater to groups of up to 150 persons or more in exclusive dining rooms. We can tailor-make your arrangement so you have the best combination of food and wine available within your budget. We offer the finest food and wine in some of the most impressive private dining rooms in the industry. An overview of the group dining capacity in our restaurants:

| Restaurant                  | Private<br>Dining | The whole restaurant* | Restaurant                         | Private<br>Dining | The whole restaurant* |
|-----------------------------|-------------------|-----------------------|------------------------------------|-------------------|-----------------------|
| MASH<br>Aarhus              | Up to 30          | 90                    | MASH<br>London                     | Up to 30          | 300                   |
| MASH<br>Bredgade            | Up to 32          | 135                   | MASH<br>Hamburg                    | Up to 20          | 150                   |
| MASH<br>Odense              | Up to 36          | 90                    | MASH<br>Düsseldorf                 | Up to 12          | 90                    |
| MASH<br>Rungsted            | Up to 55          | 120                   | UMAMI                              | Up to 24          | 70                    |
| MASH<br>Penthouse           | Up to<br>30 **    | 90                    | Le<br>Sommelier                    | Up to 50          | 100                   |
| MASH<br>Skovrider-<br>kroen | Up to 14          | 260                   | Cafe du<br>Sommelier<br>Dusseldorf | Up to 12          | 130                   |