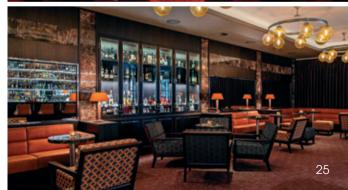

# GROUP DINING - At our portfolio of restaurants

With Copenhagen Concepts, our restaurants cater to groups of up to 150 persons or more in exclusive dining rooms. We can tailor-make your arrangement so you have the best combination of food and wine available within your budget. We offer the finest food and wine in some of the most impressive private dining rooms in the industry. An overview of the group dining capacity in our restaurants: