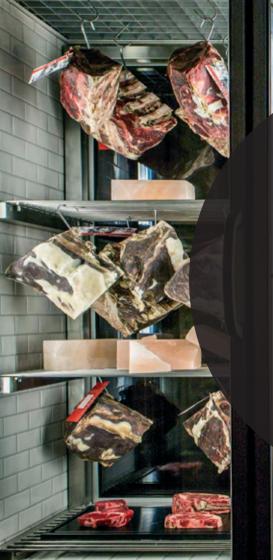

### MASH DÜSSELDORF Opening Autumn 2017 Andreas Quartier in Altstadt

The new Modern American Steakhouse will be located at Mühlenstrasse in the newly developed Andreas-Quartier in the heart of Düsseldorf, one of the most spectacular and historical places in the city. The Quartier, with its international lifestyle and relaxed atmosphere, fits perfectly with the ambience of the restaurant. MASH Düsseldorf is slated to be an exclusive steakhouse with an urban, modern interior. Capturing the essence of the MASH concept based on the original MASH in Bredgade, Copenhagen. On the menu you'll find the world's finest meat from the best Danish dry-age steaks, beef from Australia, Uruguay, Germany, and Nebraska as well as the finest Japanese Kobe and Wagyu steaks – presented in cooling behind glass. The wine selection from all over the world is also to be exhibited spectacularly, also behind glass.