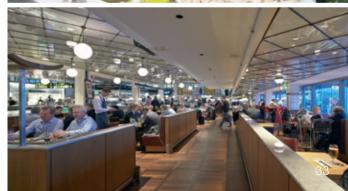

# MASH COPENHAGEN AIRPORT - Fuel up before take-off

MASH Copenhagen Airport, start your journey. MASH Airport in Copenhagen has changed the assumption that you can't expect a great dining experience at an airport. At MASH Airport, start your journey with a glass of champagne or prepare for a long flight with a succulent steak cooked to perfection, accompanied by Béarnaise sauce and our fabulously famous chilli fries. Relax before your departure with no stress in case you're pressed for time. Let us know your boarding schedule, and we'll do our best to accommodate you in time. We look forward to wishing you a great journey at MASH Copenhagen Airport.